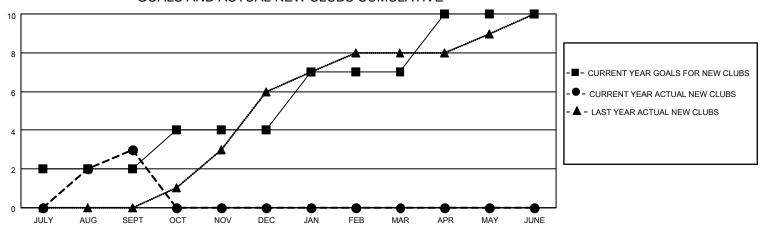

## District 418

| Clubs RESULTS FOR 2021-2022 |   |   |   | Members RESULTS FOR 2021-2022 |    |     |    |
|-----------------------------|---|---|---|-------------------------------|----|-----|----|
|                             |   |   |   |                               |    |     |    |
| JULY/AUG/SEPT               | 2 | 3 | 0 | JULY/AUG/SEPT                 | 40 | 113 | 19 |
| OCT/NOV/DEC                 | 2 | 0 | 0 | OCT/NOV/DEC                   | 60 | 0   | 0  |
| JAN/FEB/MAR                 | 3 | 0 | 0 | JAN/FEB/MAR                   | 75 | 0   | 0  |
| APR/MAY/JUNE                | 3 | 0 | 0 | APR/MAY/JUNE                  | 87 | 0   | 0  |

### GOALS AND ACTUAL NEW CLUBS CUMULATIVE

Results as of: 9/30/2021