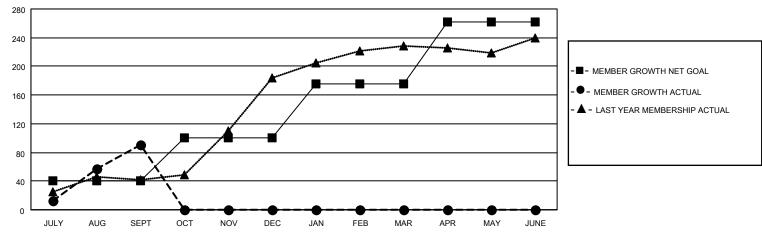

## District 418

| Clubs RESULTS FOR 2021-2022 |   |   |   | Members RESULTS FOR 2021-2022 |    |     |    |
|-----------------------------|---|---|---|-------------------------------|----|-----|----|
|                             |   |   |   |                               |    |     |    |
| JULY/AUG/SEPT               | 2 | 3 | 0 | JULY/AUG/SEPT                 | 40 | 113 | 19 |
| OCT/NOV/DEC                 | 2 | 0 | 0 | OCT/NOV/DEC                   | 60 | 0   | 0  |
| JAN/FEB/MAR                 | 3 | 0 | 0 | JAN/FEB/MAR                   | 75 | 0   | 0  |
| APR/MAY/JUNE                | 3 | 0 | 0 | APR/MAY/JUNE                  | 87 | 0   | 0  |

### GOALS AND ACTUAL MEMBERS CUMULATIVE

| DROPPED CLUBS: 0 |    | 15 CLUBS OF 40 ADDED 1 OR<br>MORE NEW MEMBERS | GENDER DISTRIBUTION                |              |  |
|------------------|----|-----------------------------------------------|------------------------------------|--------------|--|
|                  |    | WORE NEW WEINDERS                             | MALE                               | 680 (60.99%) |  |
|                  |    |                                               | FEMALE                             | 435 (39.01%) |  |
| DROPPED MEMBERS  |    |                                               | NON BINARY                         | 0 (0.00%)    |  |
|                  |    |                                               | PREFER NOT TO ANSWER               | 0 (0.00%)    |  |
| DECEASED         | 1  |                                               |                                    | ,            |  |
| CLUB CANCELLED   | 0  | CLICK HERE FOR CUMULATIVE                     | TOTAL FAMILY UNIT MEMBERS          | 3 21         |  |
| OTHER            | 18 | MEMBERSHIP DATA                               |                                    |              |  |
| TOTAL            | 19 |                                               | FAMILY MEMBERS PAYING HALF DUES 11 |              |  |
|                  |    |                                               |                                    |              |  |

Results as of: 9/30/2021